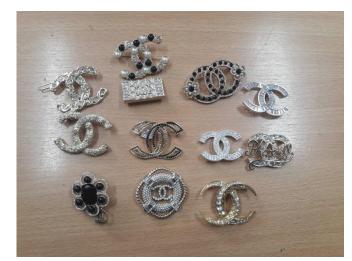

Pratunam Market, the officers found an infringing activity and arrested a suspect. 26 counterfeit shoes and handbags that copied trademarks including Chanel, Fendi and Gucci were seized.

Lalaisap Market (Silom 5), the officers found 2 infringing activities and arrested 2 suspects. 47 counterfeit goods such as cosmetics, brooches, earrings, bracelets and mobile cases that copied trademarks including Chanel, Bylgari and Fendi were seized.

Bobae Tower, the officers found 2 infringing activities and arrested 2 suspects. 147 counterfeit caps, T-shirts and shorts that copied trademarks including Balenciaga, Chanel and Fendi were seized

The house no. 71 Soi Raminthra 58, intersection 3-13 under the search warrant no. 1043/2562 that was issued by The Central Intellectual Property and International Trade Court, the officers found an infringing activity and arrested a suspect. 145 counterfeit T-shirts that copied Adidas trademark were seize.