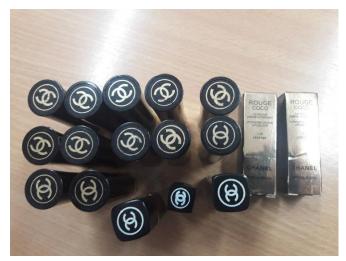

Pratunam Market, the officers found an infringing activity and arrested a suspect. 26 counterfeit shoes and handbags that copied trademarks including Chanel, Fendi and Gucci were seized.

Lalaisap Market (Silom 5), the officers found 2 infringing activities and arrested 2 suspects. 47 counterfeit goods such as cosmetics, brooches, earrings, bracelets and mobile cases that copied trademarks including Chanel, Bylgari and Fendi were seized.