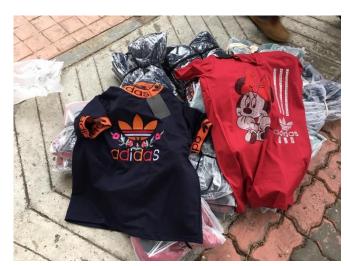

Bobae Tower, the officers found 2 infringing activities and arrested 2 suspects. 147 counterfeit caps, T-shirts and shorts that copied trademarks including Balenciaga, Chanel and Fendi were seized

The house no. 71 Soi Raminthra 58, intersection 3-13 under the search warrant no. 1043/2562 that was issued by The Central Intellectual Property and International Trade Court, the officers found an infringing activity and arrested a suspect. 145 counterfeit T-shirts that copied Adidas trademark were seize.