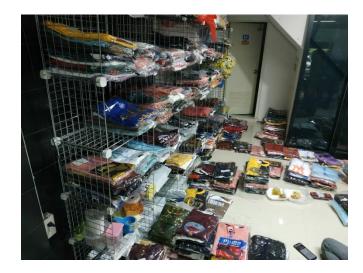

Bobae Tower, the officers found 2 infringing activities and arrested 2 suspects. 147 counterfeit caps, T-shirts and shorts that copied trademarks including Balenciaga, Chanel and Fendi were seized

The house no. 71 Soi Raminthra 58, intersection 3-13 under the search warrant no. 1043/2562 that was issued by The Central Intellectual Property and International Trade Court, the officers found an infringing activity and arrested a suspect. 145 counterfeit T-shirts that copied Adidas trademark were seize.