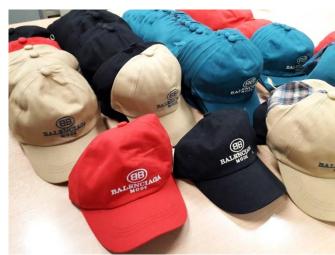

Bobae Tower, the officers found 2 infringing activities and arrested 2 suspects. 147 counterfeit caps, T-shirts and shorts that copied trademarks including Balenciaga, Chanel and Fendi were seized

The house no. 71 Soi Raminthra 58, intersection 3-13 under the search warrant no. 1043/2562 that was issued by The Central Intellectual Property and International Trade Court, the officers found an infringing activity and arrested a suspect. 145 counterfeit T-shirts that copied Adidas trademark were seize.