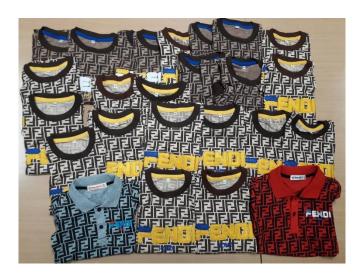

Platinum Fashion Mall, the officers found an infringing activity and arrested a suspect. 35 counterfeit shirts and shorts that copied trademarks including Gucci and Fendi and Porsche were seized

The building no. 640/93 Soi Phetchaburi 22 under the search warrant no. 1039/2562 that was issued by The Central Intellectual Property and International Trade Court, the officers found an infringing activity and arrested a suspect. 1,354 counterfeit T-shirts and shorts that copied trademarks including Gucci, Levi's and Adidas were seize and 51 exhibits used in the commission of Trademark infringement such as mobiles and packages were seized, totally seized of 1,405 pieces.

Bobae Tower, the officers found 2 infringing activities and arrested 2 suspects. 147 counterfeit caps, T-shirts and shorts that copied trademarks including Balenciaga, Chanel and Fendi were seized

The house no. 71 Soi Raminthra 58, intersection 3-13 under the search warrant no. 1043/2562 that was issued by The Central Intellectual Property and International Trade Court, the officers found an infringing activity and arrested a suspect. 145 counterfeit T-shirts that copied Adidas trademark were seize.