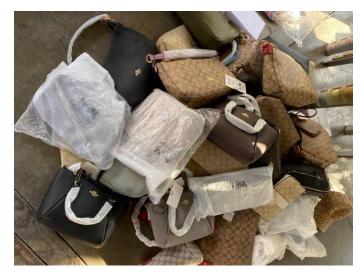

Under Search warrant from the Central Intellectual Property and International Trade Court No. 1088/2562. The officers inspected a house and found an infringing activity and arrested a suspect. 1,146 counterfeit goods such as caps, scarves, handbags, wallets, watches and belts that copied trademarks including Gucci, Yves Saint Laurent, Coach, Chanel, Prada, Dior, Hermes and Fendi and also 4 exhibits used in the commission of Trademark infringement such as mobile phone, computer and tripod were seized.