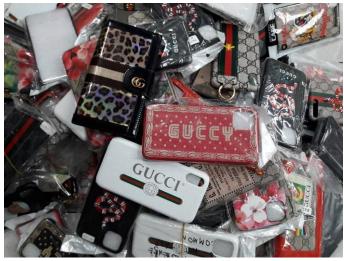

MBK Center, the officers found 4 infringing activities and arrested 4 suspects (Thais and Burmeses). 625 counterfeit mobile phone cases that copied trademarks including Gucci, Chanel, Fendi, Louis Vuitton, Hermes and MCM were seized.