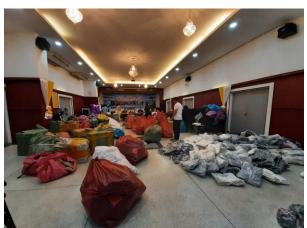

## 12,931 Counterfeit Goods Seized in Bangkok and Ayutthaya

From 13<sup>th</sup> to 19<sup>th</sup> January 2020, officers from The DIP, The Economic Crime Suppression Division, The Metropolitan Police Bureau and the representative of foreign brand owners, inspecting different Bangkok zones and Ayutthaya province, totally seized 12,931 counterfeit goods, found 12 infringing activities and arrested 10 suspected as follows: