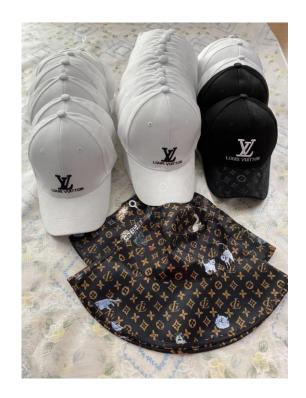

Sampeng market, the officers found 4 infringing activities and arrested 4 suspects. 11,522 counterfeit goods such as bags, watches, belts, glasses, caps, earrings, necklaces and key rings that copied trademarks including Louis Vuitton, Hermes, Burberry, MCM, Nike, Dior, Ray-Ban, Gucci, Chanel and Fila were seized.