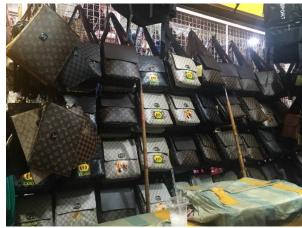

Sampeng market, the officers found 4 infringing activities and arrested 4 suspects. 11,522 counterfeit goods such as bags, watches, belts, glasses, caps, earrings, necklaces and key rings that copied trademarks including Louis Vuitton, Hermes, Burberry, MCM, Nike, Dior, Ray-Ban, Gucci, Chanel and Fila were seized.

Pratunam market, the officers found 5 infringing activities and arrested 3 suspects. 393 counterfeit goods such as T-shirts, shorts, brooches, hair clips, earrings and necklaces that copied trademarks including Chanel, Louis Vuitton, Givenchy and Hermes were seized.