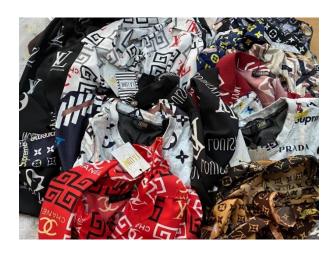

Sampeng market, the officers found 4 infringing activities and arrested 4 suspects. 11,522 counterfeit goods such as bags, watches, belts, glasses, caps, earrings, necklaces and key rings that copied trademarks including Louis Vuitton, Hermes, Burberry, MCM, Nike, Dior, Ray-Ban, Gucci, Chanel and Fila were seized.