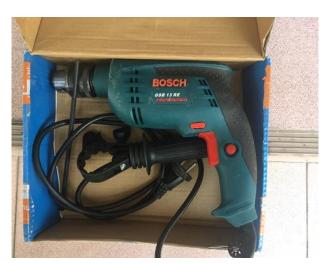

House no. 59 Moo 8 Pratu Chai sub-district, Phra Nakhon Si Ayutthaya district, Phra Nakhon Si Ayutthaya province, the officers found an infringing activity and arrested a suspect. 145 counterfeit goods such as saw machines, electric sanders, drills and sticker labels that copied Bosch trademark were seized.

House no. 98/242 Soi 5 Rom Ruen Garden Ville, Bang Pa In sub-district, Bang Pa In district, Phra Nakhon Si Ayutthaya province, the officers found an infringing activity and arrested a suspect. 804 counterfeit goods such as saw machines, drills and sticker labels that copied Bosch trademark were seized.