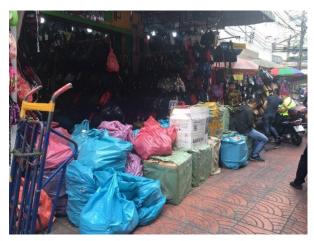

## 12,931 Counterfeit Goods Seized in Bangkok and Ayutthaya

From 13<sup>th</sup> to 19<sup>th</sup> January 2020, officers from The DIP, The Economic Crime Suppression Division, The Metropolitan Police Bureau and the representative of foreign brand owners, inspecting different Bangkok zones and Ayutthaya province, totally seized 12,931 counterfeit goods, found 12 infringing activities and arrested 10 suspected as follows:

Sampeng market, the officers found 4 infringing activities and arrested 4 suspects. 11,522 counterfeit goods such as bags, watches, belts, glasses, caps, earrings, necklaces and key rings that copied trademarks including Louis Vuitton, Hermes, Burberry, MCM, Nike, Dior, Ray-Ban, Gucci, Chanel and Fila were seized.