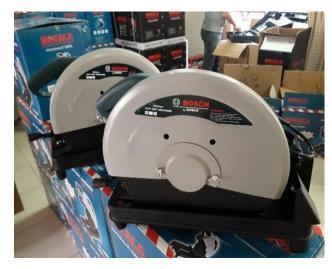

House no. 59 Moo 8 Pratu Chai sub-district, Phra Nakhon Si Ayutthaya district, Phra Nakhon Si Ayutthaya province, the officers found an infringing activity and arrested a suspect. 145 counterfeit goods such as saw machines, electric sanders, drills and sticker labels that copied Bosch trademark were seized.

House no. 98/242 Soi 5 Rom Ruen Garden Ville, Bang Pa In sub-district, Bang Pa In district, Phra Nakhon Si Ayutthaya province, the officers found an infringing activity and arrested a suspect. 804 counterfeit goods such as saw machines, drills and sticker labels that copied Bosch trademark were seized.