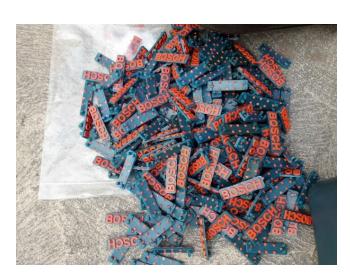

House no. 59 Moo 8 Pratu Chai sub-district, Phra Nakhon Si Ayutthaya district, Phra Nakhon Si Ayutthaya province, the officers found an infringing activity and arrested a suspect. 145 counterfeit goods such as saw machines, electric sanders, drills and sticker labels that copied Bosch trademark were seized.

House no. 98/242 Soi 5 Rom Ruen Garden Ville, Bang Pa In sub-district, Bang Pa In district, Phra Nakhon Si Ayutthaya province, the officers found an infringing activity and arrested a suspect. 804 counterfeit goods such as saw machines, drills and sticker labels that copied Bosch trademark were seized.