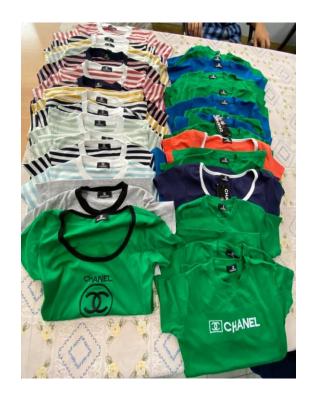

Pratunam market, the officers found 5 infringing activities and arrested 3 suspects. 393 counterfeit goods such as T-shirts, shorts, brooches, hair clips, earrings and necklaces that copied trademarks including Chanel, Louis Vuitton, Givenchy and Hermes were seized.