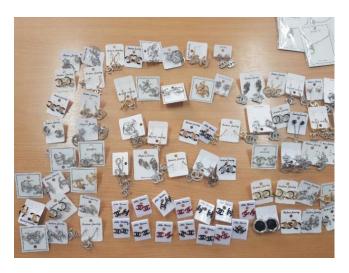

Sampeng market, the officers found 4 infringing activities and arrested 4 suspects. 11,522 counterfeit goods such as bags, watches, belts, glasses, caps, earrings, necklaces and key rings that copied trademarks including Louis Vuitton, Hermes, Burberry, MCM, Nike, Dior, Ray-Ban, Gucci, Chanel and Fila were seized.

Pratunam market, the officers found 5 infringing activities and arrested 3 suspects. 393 counterfeit goods such as T-shirts, shorts, brooches, hair clips, earrings and necklaces that copied trademarks including Chanel, Louis Vuitton, Givenchy and Hermes were seized.