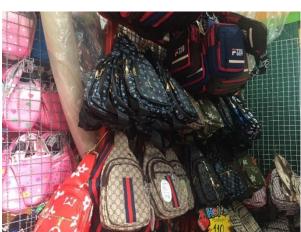

Sampeng market, the officers found 4 infringing activities and arrested 4 suspects. 11,522 counterfeit goods such as bags, watches, belts, glasses, caps, earrings, necklaces and key rings that copied trademarks including Louis Vuitton, Hermes, Burberry, MCM, Nike, Dior, Ray-Ban, Gucci, Chanel and Fila were seized.

Pratunam market, the officers found 5 infringing activities and arrested 3 suspects. 393 counterfeit goods such as T-shirts, shorts, brooches, hair clips, earrings and necklaces that copied trademarks including Chanel, Louis Vuitton, Givenchy and Hermes were seized.