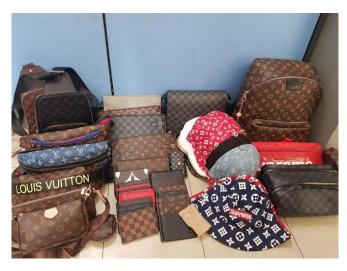

Surawong Area, the officers found an infringing activity and arrested a suspect.69 counterfeit goods such as hats, bags, wallets and belts that copied trademarks including Louis Vuitton Chanel and MCM were seized.