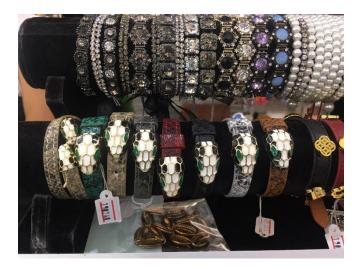

Platinum Shopping Mall, the officers found an infringing activity and arrested a suspect. 75 counterfeit goods such as earrings, necklaces, brooches and bracelets that copied trademarks including Chanel, Bvlgari and Tiffany were seized.