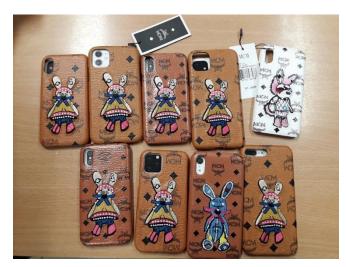

Mega Bangna Shopping Mall, the officers found 11 infringing activities and arrested 9 suspects. 334 counterfeit mobile phone cases that copied trademarks including Louis Vuitton, Hermes, Chanel, MCM, Apple, Samsung and Coach were seized.