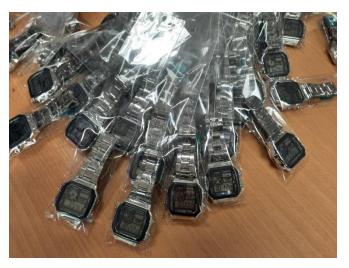

Intra Square Shopping Center, the officers found an infringing activity and arrested a suspect. 15 counterfeit watches that copied Rolex trademark were seized.

Klongthom Market, the officers found an infringing activity and arrested a suspect. 107 counterfeit watches that copied and imitated Casio trademark were seized.