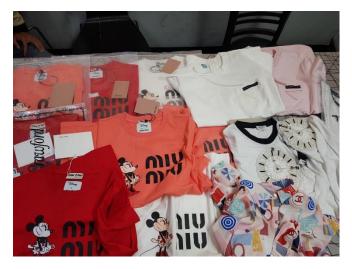

K- Village Shopping Mall, the officers found an infringing activity and arrested a suspect. 30 counterfeit goods such as t-shirts, handbags and shoes that copied trademarks including Chanel, Prada and Miu Miu were seized.